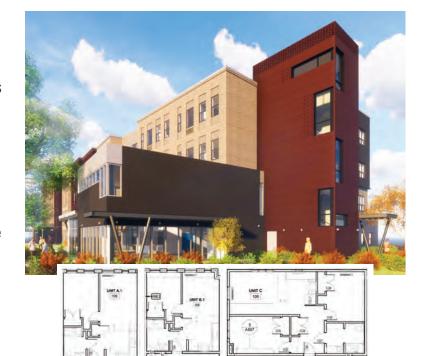

## WELCOME OUR HEROES HOME

**Renaissance Veterans Apartments at Fitzsimons** opens in November 2020 and will provide 60 units of permanent supportive housing to end veteran homelessness. The Colorado Coalition for the Homeless is calling for help to create welcoming homes with donations of new or gently used furnishings and housewares.

The Renaissance Veterans Apartments at Fitzsimons will offer a new start for veterans who have experienced chronic homelessness.

Donate any amount at ColoradoCoalition.org/VetApts and we'll use your gift to purchase needed items.

Your group can make a big difference. We can help you structure the activity so it's fun and still meets social distancing requirements.

In metro Denver, veterans represent 11.5% of the population experiencing homelessness. Renaissance Veteran Apartments, a collaborative project with the Colorado Department of Veterans Affairs and the US Department of Veterans Affairs, will provide permanent supportive housing for men and women who have served and now need our help to maintain long-term stability.